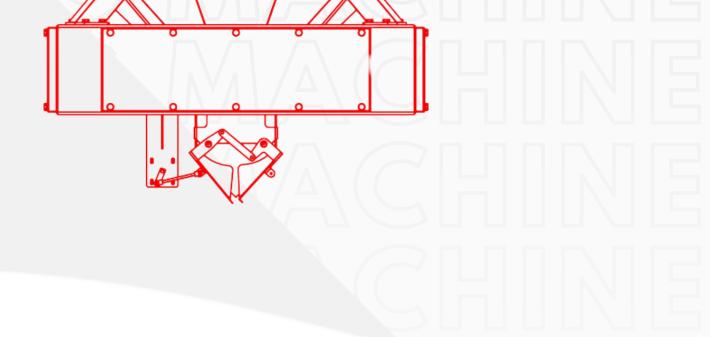

efficiently fills pouches at high speed, ensuring accurate and consistent for various products.

The Multi Head Weigher is ideal for Filling products such as Potato wafers, Dry Fruits, snacks, coffee, grain porridge, and free flow items.

ICON

#### Easy to Operate

Designed with simplicity, our machine features an intuitive smart interface and straightforward controls, ensuring easy operation for all experience levels.

## **Easy Maintenanse**

With a focus on convenience, our machine is engineered for easy maintenance, featuring accessible components and straightforward service procedures.

# **DIMENSIONS**

# **Rapid Tech Support**

1077

Benefit from our 24\*7 rapid tech support, offering prompt assistance and solutions to minimize downtime and keep your machine running smoothly.







## **TECHNICAL SPECIFICATIONS**

| Weigher Head          | 10/14 Heads                                    | Contact Part          | Stainless Steel        |
|-----------------------|------------------------------------------------|-----------------------|------------------------|
| Filling System        | Weighing Scale                                 | Power                 | 220v AC (Single Phase) |
| Quantity to be Filled | 10 Gram To 1500 Gram<br>(Depending On Product) | Operation             | Motorized              |
| Machine Weight        | ~ 150 Kg                                       | Product Compatibility | Chips, Dry fruits      |
| Structure             | M.S. Duly Powder Coated                        | Error In Weight       | 0.2 - 1.5 Gm           |

\*The above mentione