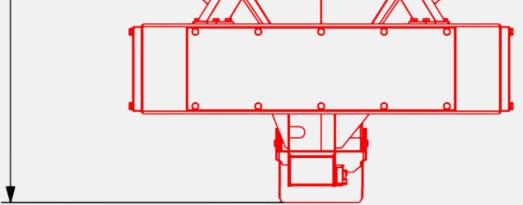

r efficiently fills pouches at high speed, ensuring accurate and consistent for various products.

The Multi Head Weigher is ideal for Filling products such as Potato wafers, Dry Fruits, snacks, coffee, grain porridge, and free flow items.

ICON

#### Easy to Operate

Designed with simplicity, our machine features an intuitive smart interface and straightforward controls, ensuring easy operation for all experience levels.

## **Easy Maintenanse**

With a focus on convenience, our machine is engineered for easy maintenance, featuring accessible components and straightforward service procedures.

# **DIMENSIONS**

# **Rapid Tech Support**

1077

Benefit from our 24\*7 rapid tech support, offering prompt assistance and solutions to minimize downtime and keep your machine running smoothly.







## **TECHNICAL SPECIFICATIONS**

| Weigher Head          | 10/14 Heads                                    | Contact Part          | Stainless Steel        |
|-----------------------|------------------------------------------------|-----------------------|------------------------|
| Filling System        | Weighing Scale                                 | Power                 | 220v AC (Single Phase) |
| Quantity to be Filled | 10 Gram To 1500 Gram<br>(Depending On Product) | Operation             | Motorized              |
| Machine Weight        | ~ 150 Kg                                       | Product Compatibility | Chips, Dry fruits      |
| Structure             | M.S. Duly Powder Coated                        | Error In Weight       | 0.2 - 1.5 Gm           |

\*The above mentio