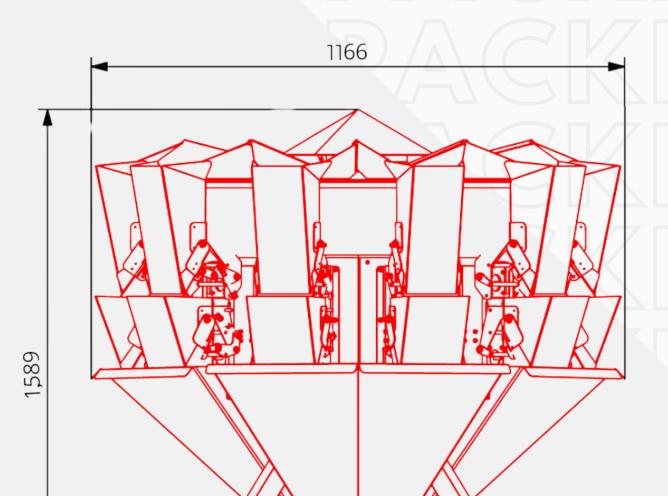

her efficiently fills pouches at high speed, ensuring accurate and consistent for various products.

The Multi Head Weigher is ideal for Filling products such as Potato wafers, Dry Fruits, snacks, coffee, grain porridge, and free flow items.

ICON

#### Easy to Operate

Designed with simplicity, our machine features an intuitive smart interface and straightforward controls, ensuring easy operation for all experience levels.

## **Easy Maintenanse**

With a focus on convenience, our machine is engineered for easy maintenance, featuring accessible components and straightforward service procedures.

# **DIMENSIONS**

# **Rapid Tech Support**

1077

Benefit from our 24\*7 rapid tech support, offering prompt assistance and solutions to minimize downtime and keep your machine running smoothly.







## **TECHNICAL SPECIFICATIONS**

| Weigher Head          | 10/14 Heads                                    | Contact Part          | Stainless Steel        |
|-----------------------|------------------------------------------------|-----------------------|------------------------|
| Filling System        | Weighing Scale                                 | Power                 | 220v AC (Single Phase) |
| Quantity to be Filled | 10 Gram To 1500 Gram<br>(Depending On Product) | Operation             | Motorized              |
| Machine Weight        | ~ 150 Kg                                       | Product Compatibility | Chips, Dry fruits      |
| Structure             | M.S. Duly Powder Coated                        | Error In Weight       | 0.2 - 1.5 Gm           |

\*The above ment